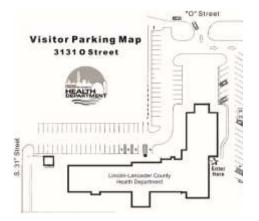

The training will be held at the Lincoln-Lancaster County Health Department, Woods Park Place, 3131 'O' Street, Lower Level Training Center. Park in the east visitor's lot and enter the east door (see map).